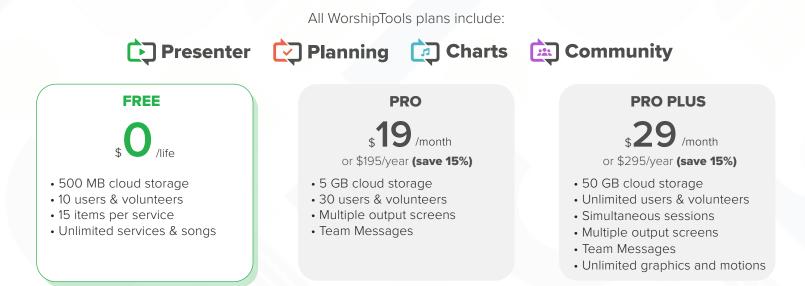

# **WorshipTools**

### **Presenter** • Desktop app (not available on mobile devices)

- Built-in Bibles & custom Bible XML imports
- PowerPoint, Keynote, Google Slides integration
- MIDI-controlled cue changes
- Livestream compatibility
- Multiple output screens\*

\*Requires either a Pro or Pro Plus plan

- Stage Display & Remote mobile apps\*
- Pro Plus Motion Graphics and Slide Templates\*

## Planning • Web and Mobile app (Android and iOS)

- Service planning and organization
- Staff/volunteer schedule management
- Varying user permission levels
- ChordPro<sup>®</sup> Editing
- Apple Music and Spotify integration
- Embedded Charts viewer (for web)
- Calendar app integration
- Built-in Messages feature\*

#### Charts • Web and Mobile app 5 (Android and iOS)

- · Song sources: SongSelect, PraiseCharts, PDFs, custom ChordPro®
- Instant transposition (key change)
- Convert chords to number charts
- Built-in metronome
- On-screen annotations/notetaking
- Host-device controlled page turning
- Bluetooth page turning
- Print function for sheets

#### **Community** • Web app (Available on web browser)

- Church database management app
- Unlimited entries
- CSV import and export •
- Customized fields and filters •
- Grouping people into households
- Permission level and app access management
- Built-in mass communications tool